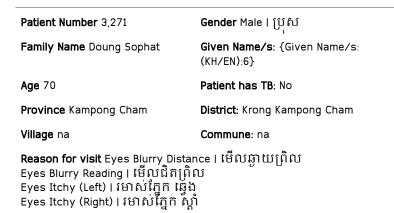

# PATIENT FORM - 3,271



R

Mobile Number 012315091

## PRE-SCREENING

| UNAIDED / AIDED VA   |                        |    | RE 6/             |       |                       |           | LE 6/ |       |          |  |    |    |
|----------------------|------------------------|----|-------------------|-------|-----------------------|-----------|-------|-------|----------|--|----|----|
| PINHOLE VA           |                        |    | RE 6/             |       |                       |           |       | LE 6/ |          |  |    |    |
|                      | RE                     | LE |                   | RE    | LE                    |           | RE    |       | LE       |  | RE | LE |
| IOP<br>TIME          |                        |    |                   |       |                       |